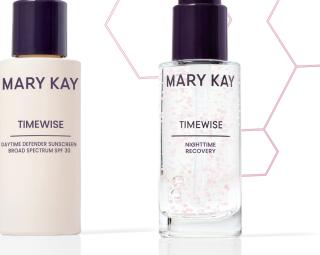

# defend

TimeWise® Daytime Defender Sunscreen Broad Spectrum SPF 30\* helps improve visible premature skin aging while defending against daily environmental stressors

#### recover

TimeWise® Nighttime Recovery works overnight to reveal skin that looks well-rested and feels renewed as expression lines appear softened and the look of wrinkles is reduced

### **Did You Know?**

When TimeWise® Antioxidant Moisturizer is layered with Daytime Defender Sunscreen Broad Spectrum SPF 30\* or Nighttime Recovery, skin receives a DOUBLE APPLICATION of our highly effective TimeWise 3D® Complex.