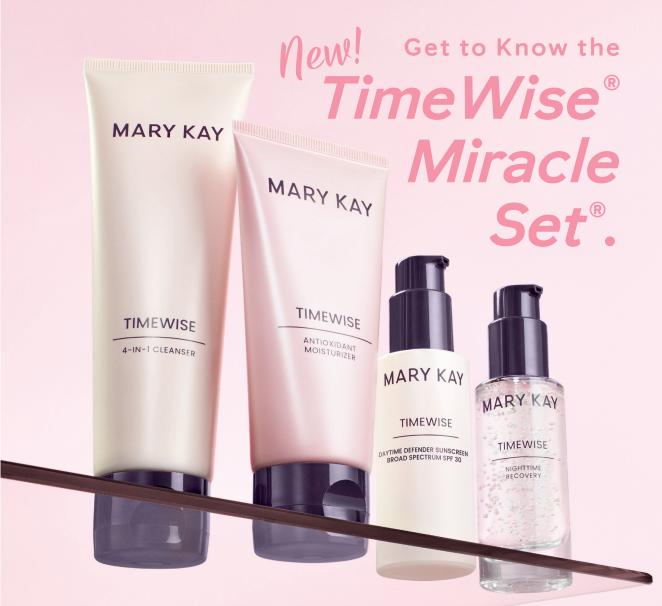

# Reset the Pace of Skin's Visible Aging Starting in 2 Weeks!\*

Reinforce skin's ability to look its best longer with a three-step regimen that features our extensively researched and patented *TimeWise 3D*° Complex in every product to help protect against causes of visible premature skin aging. *TimeWise*° *Miracle Set*° helps support skin's critical needs during the day and unique function at night while adding a moisturizing SECOND INFUSION of the complex both day and night. Available in Normal/Dry or Combination/Oily formulas.

NEW! TimeWise® Miracle Set®, \$116

Scientifically proven and extensively researched for its efficacy, our patented *TimeWise 3D*° Complex powers each of the *TimeWise*° *Miracle Set*° products with **three critical dimensions of skin support.** Think of it as the "ABCs" for skin!

# 3 Steps in The Morning, 3 Steps at Night

Hero Ingredient: chamomile extract

TimeWise® 4-in-1 Cleanser cleanses, refreshes. exfoliates, brightens and prepares skin for the benefits of your next skin care steps.

# hydrate

TimeWise® Antioxidant Moisturizer provides 12 hours† of hydration with a nongreasy, quick-absorbing formula

# defend

TimeWise® Daytime Defender Sunscreen Broad Spectrum SPF 30\* helps improve visible premature skin aging while defending against daily environmental stressors

#### recover

TimeWise® Nighttime Recovery works overnight to reveal skin that looks well-rested and feels renewed as expression lines appear softened and the look of wrinkles is reduced