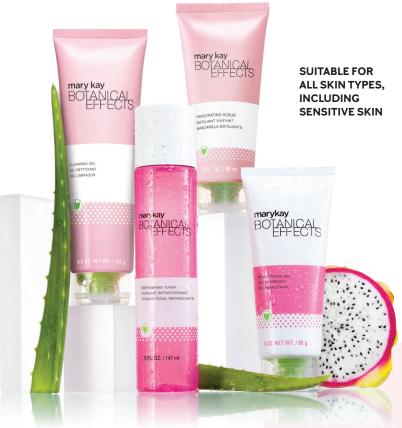

## NEW! BOTANICAL EFFECTS° SKIN CARE

Life is complicated. Your skin care regimen shouldn't be. This easy, nutrient-packed regimen helps put your skin back in balance.

NEW! Botanical Effects\* Cleansing Gel, \$18 Dissolves oil for a deep clean.

NEW! Botanical Effects\* Refreshing Toner, \$18 Wipes away dirt, and helps control shine.

All prices are suggested retail.

NEW! Botanical Effects\* Moisturizing Gel, \$18 Nongreasy, 12-hour moisture.

NEW! Botanical Effects\* Regimen, \$54 Includes Cleansing Gel, Refreshing Toner and Moisturizing Gel.

## FOR A BEAUTIFUL BOOST, ADD:

NEW! Botanical Effects\* Invigorating Scrub, \$18 Removes dead skin cells from pores. Scrub is sold separately.

of antioxidants to keep your skin healthy and hydrated.

Contact me, your Mary Kay Independent Beauty Consultant, to learn more about these products.