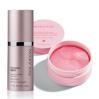

### Patch & Peel Set - \$108

includes: The Revealing Radiance Facial Peel Hydrogel Eye Patches