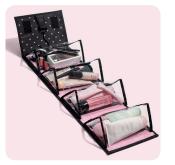

## Customize & Organize your Roll-up!

Queen Bag \$299

Choose any 6 Sets and save up to \$85!

Princess Bag \$199

Choose any 4 Sets and save up to \$57!

Royal Bag \$99

Choose any 2 Sets and save up to \$29!

100% Satisfaction Guarantee